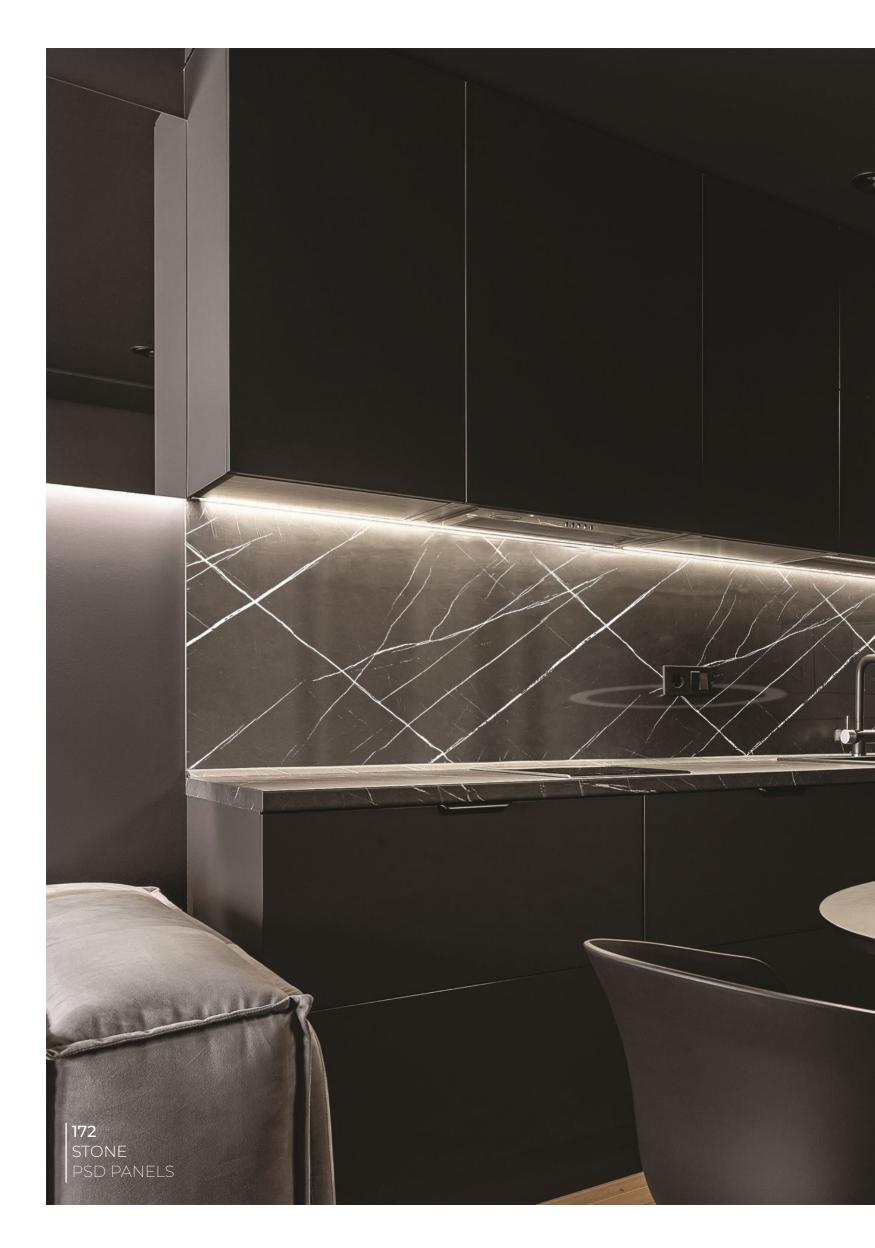

# PSD PANELS

### PSD PANELS (PVC STONE DECORATION)

PSD (pvc stone decoration) panels are made of PVC and Stone Powder; coated with resistant UV in various and beautiful designs and colors in different dimensions and thicknesses.

# Sturdy, durable, attractive and antibactrial!

It has high resistance to scratches and abrasions thanks to its homogeneous density and superior surface quality.

It is a great choice for having attractive designs in living spaces.