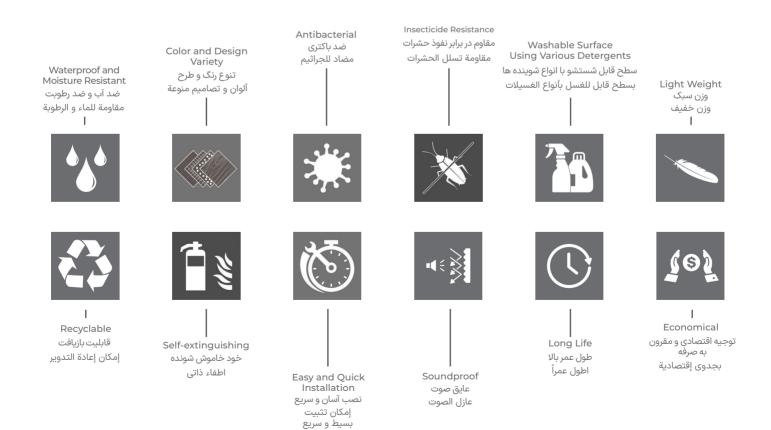

#### تصاميم جميلة لحياة جميلة

يكمن سر الحياة الجميلة في غرفة جميلة. تضفي لوحات ANG الطبيعة والهدوء على غرفك وتوفر لك بيئة مثالية ودافئة.

Waterproof and Moisture Resistant

ضد آب و ضد رطوبت

مقاوم للماء و الرطوبة

مقاوم للحرارة

Installation

نصب آسان و سریع

إمكان تثبيت

بسیط و سریع

مقاومة تسلل الحشرات

طول عمر بالا

اطول عمراً

Scratch Resistant

مقاوم در برابر خط و خش

مقاوم للخدوش

Sun Resistant

مقاوم در برابر

اشعه خورشيد

المقاوم لأشعة الشمس