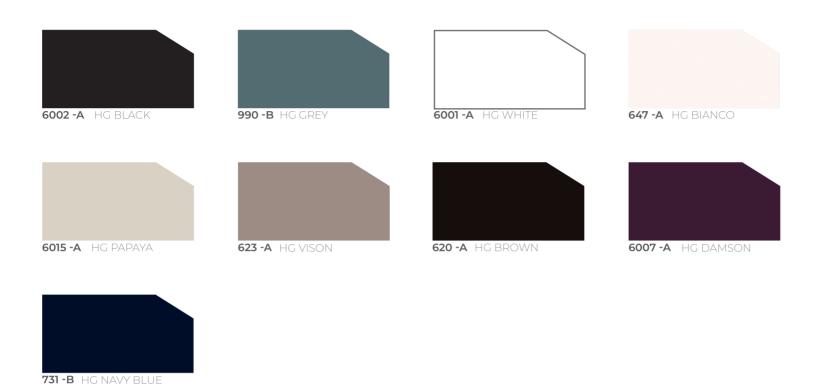

# **ANG LUX PANELS COLOR CODES**

#### **SOLID DESIGN**

616 -C SOFT TOUCH ICE

634 -A SOFT TOUCH WHITE

692 -A SUPER MATT SNOW WHITE

630 -A SOFT TOUCH CREAM

635 -A SUPER MATT GREY

732 -A SOFT TOUCH CAPPUCCINO

**626 -A** SOFT TOUCH STON

**636 -A** SOFT TOUCH STROM GREY

656 SOFT TOUCH DOLPHIN

730 -B SUPER MATT NAVY BLUE

**774 -B** SUPER MATT PERSIAN GREEN

**751 -B** SUPER MATT ARMY GREEN

738 -A SOFT TOUCH CLAY

733 -A SOFT TOUCH MOCCA

702 -B SUPER MATT BLACK

693 - A SUPER MATT CARBON

# **TEXTURED DESIGN**

542 -B HG SEDIR

627 -B HG MILANO WALNUT

641 -B HG CROCODILE

**7001 - D** EMBOSS CONCRETE BEIGE

**7002 - D** CONCRETE CONCRETE GREY

**7003 - D** EMBOSS CONCREDARK GREY