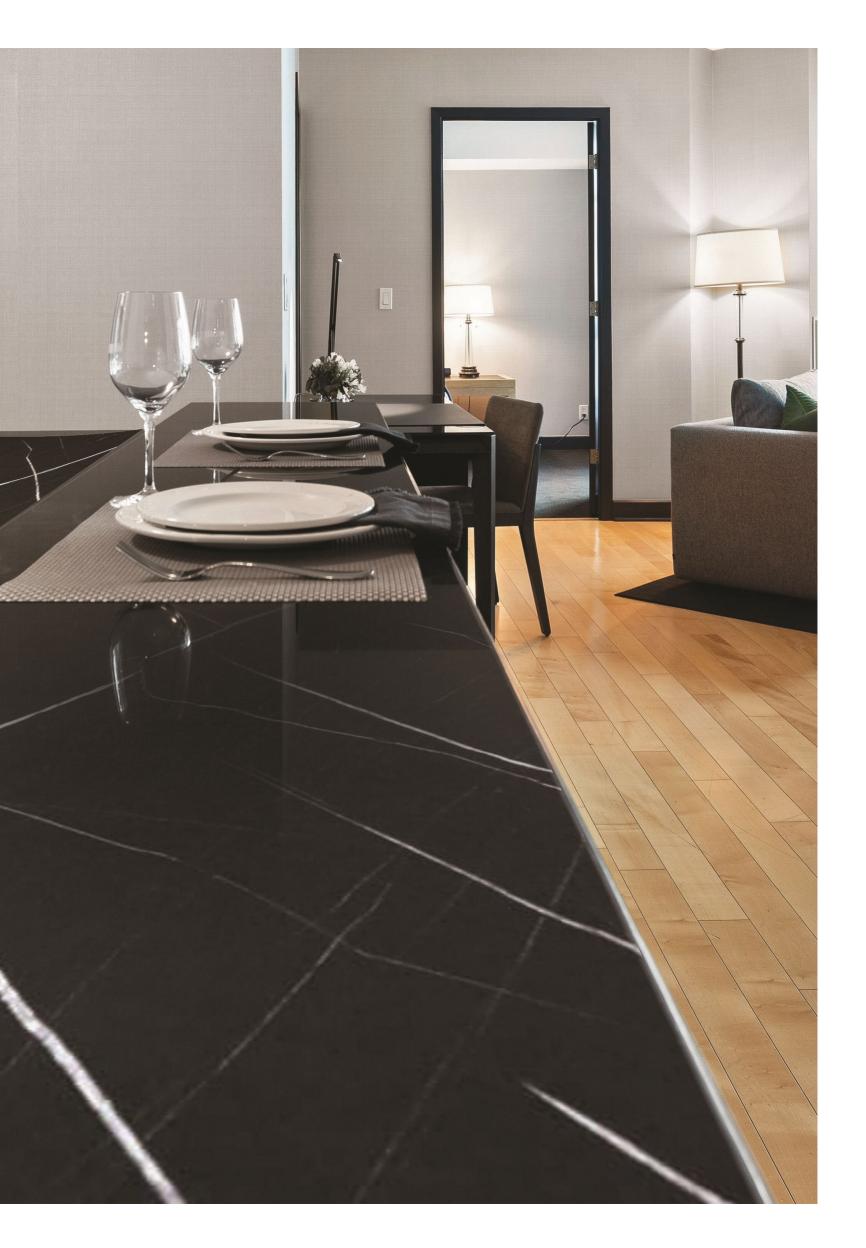

# COUNTERTOPS

#### **Three-dimensional Colors**

Countertops that impress everyone with their three-dimensional colors are correct choices for glamorous houses.

#### رنگ های ۳ بعدی

صفحـه کابینـت هایـی کـه بـا رنـگ هـای سـه بعـدی و جذابیـت بـی نظیـر خـود هـر فـردی را تحـت تاثیـر قـرار مـی دهنـد، انتخابـی مناسـب بـرای منـازل لوکـس شـما مـی باشـند.

#### ألوان ثلاثية الأبعاد

لوحات الخزائن التي تبهر الجميع بألوانها ثلاثية الأبعاد وسحرها الفريد هي الخيار الصحيح لمنازلك الفاخرة.