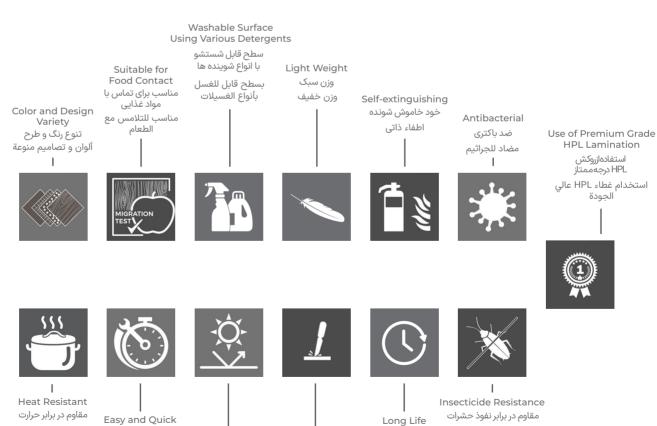

#### تصاميم جميلة لحياة جميلة

يكمن سر الحياة الجميلة في غرفة جميلة. تضفي لوحات ANG الطبيعة والهدوء على غرفك وتوفر لك بيئة مثالية ودافئة.

Waterproof and Moisture Resistant

ضد آب و ضد رطوبت

مقاوم للماء و الرطوبة

مقاوم للحرارة

Installation

نصب آسان و سریع

إمكان تثبيت

بسیط و سریع

مقاومة تسلل الحشرات

طول عمر بالا

اطول عمراً

Scratch Resistant

مقاوم در برابر خط و خش

مقاوم للخدوش

Sun Resistant

مقاوم در برابر

اشعه خورشيد

المقاوم لأشعة الشمس