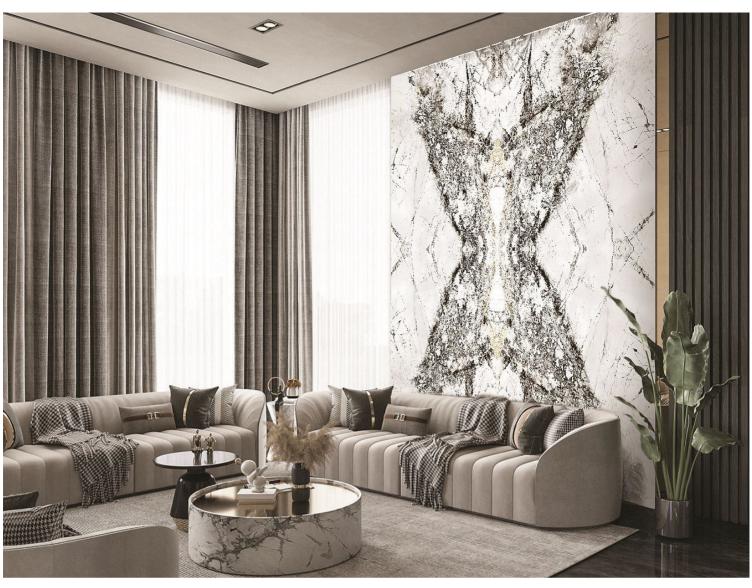

افته المتجانسة وجودة السطح الفائقة.

إنه خيار رائع للحصول على تصميمات جذابة في أماكن المعيشة.



215 WHITE PSD PANEL



















#### **Translucent PSD**

ANG industrial group has started to produce a new product of PSD with the ability of passing light and flexibility, which is known as translucent PSD.

#### پی اس دیهای نورگریز

گروه صنعتی ANG شروع به تولید محصول جدید از PSD ها با قابلیت عبور نور و انعطاف پذیری نموده است و به PSD نورگریز شناخته می شود.

#### تطابق لوحات PSD

بدأت مجموعة ANG الصناعية في إنتاج منتج جديد من PSD مع القدرة على تمرير الضوء والمرونة وتم تسميته باسم PSD الممتصة للضوء.



#### **ANG PSD PANELS COLOR CODES**

#### **SOLID DESIGN**



















**STONE DESIGN** 











































#### **TEXTURED DESIGN**



#### WOOD DESIGN





#### **PSD BOOKMATCHED PANELS**

Matching two or more PSD Panels together symmetrically is referred to BOOKMATCH panels. When the slabs of PSD BOOKMATCHES come together, they look like an open book and display a mirror image of each other.

#### پنل های بوک مچ پی اس دی

جفت کـردن دو یـا چنـد پـی اس دی بـه طـور قرینـه در کنار هـم را در اصطلاح بـوک مـچ گوینـد. هنگامـی کـه اسـلب های بـوک مـچ شـده کناریکدیگـر قـرار می گیرنـد، ماننـد یـک کتـاب بـاز بنظـر می رسـند و یـک تصویر آینـه ای از یکدیگـر بـه نمایـش می گذارنـد.

#### تطابق لوحات PSD

يُطلق على اقتران اثنين أو أكثر من PSD بشكل متماثل بجانب بعضهما البعض BOOKMATCHED. عندما يتم وضع الألواح المكسورة بجانب بعضها البعض، فإنها تبدو مثل كتاب وتظهر صورة لبعضها البعض.





# ANG PSD BOOKMATCHED PANELS COLOR CODES



Ruby

Golden Marble

411 White