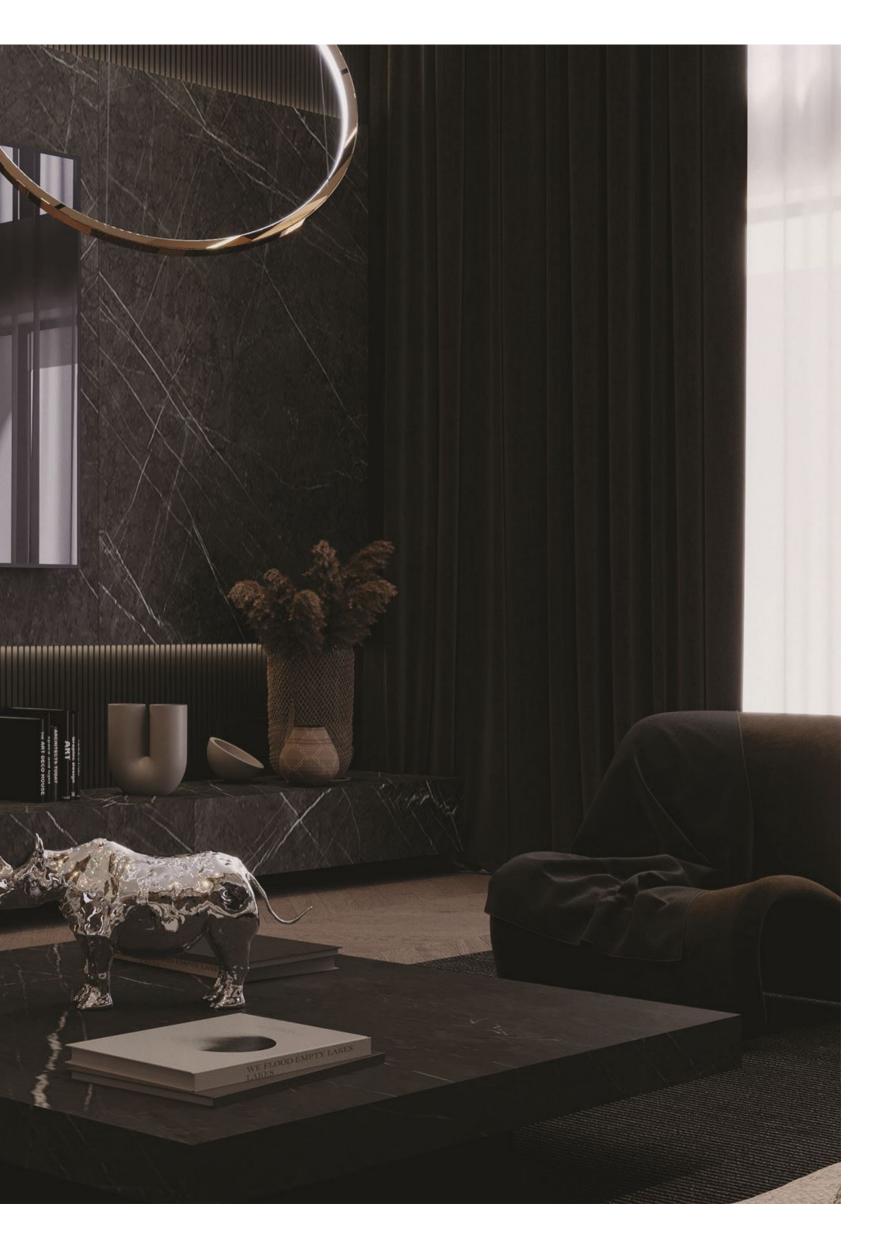

# PSD PANELS

### PSD PANELS (PVC STONE DECORATION)

PSD (pvc stone decoration) panels are made of PVC and Stone Powder; coated with resistant UV in various and beautiful designs and colors in different dimensions and thicknesses.