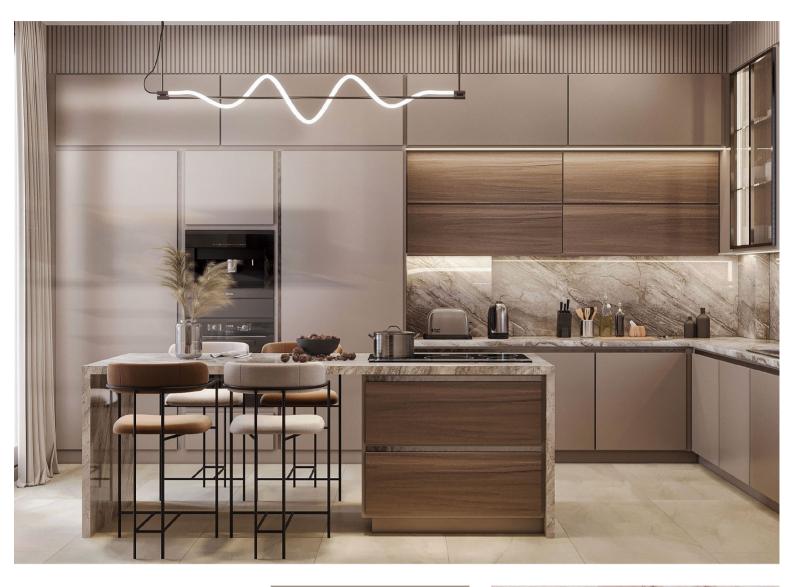

#### Beautiful Design for a Beautiful Life...

Secrecy of beautiful life is hidden in a comfortable kitchen. ANG countertops have brought nature and comfort to your kitchen and have provided an ideal and warm atmosphere.

#### طرح های زیبا برای یک زندگی زیبا

راز یک زندگی زیبا در یک آشپزخانه زیبا نهفته است. صفحات کابینت ANG طبیعت و آرامش را به آشپزخانه های شما آورده و محیطی ایده آل و گرما بخش را برای شما فراهم می کنند.

#### تصاميم جميلة لحياة جميلة

يكمن سر الحياة الجميلة في غرفة جميلة. تضفي لوحات ANG الطبيعة والهدوء على غرفك وتوفر لك بيئة مثالية ودافئة.

Waterproof and Moisture Resistant

ضد آب و ضد رطوبت

مقاوم للماء و الرطوبة