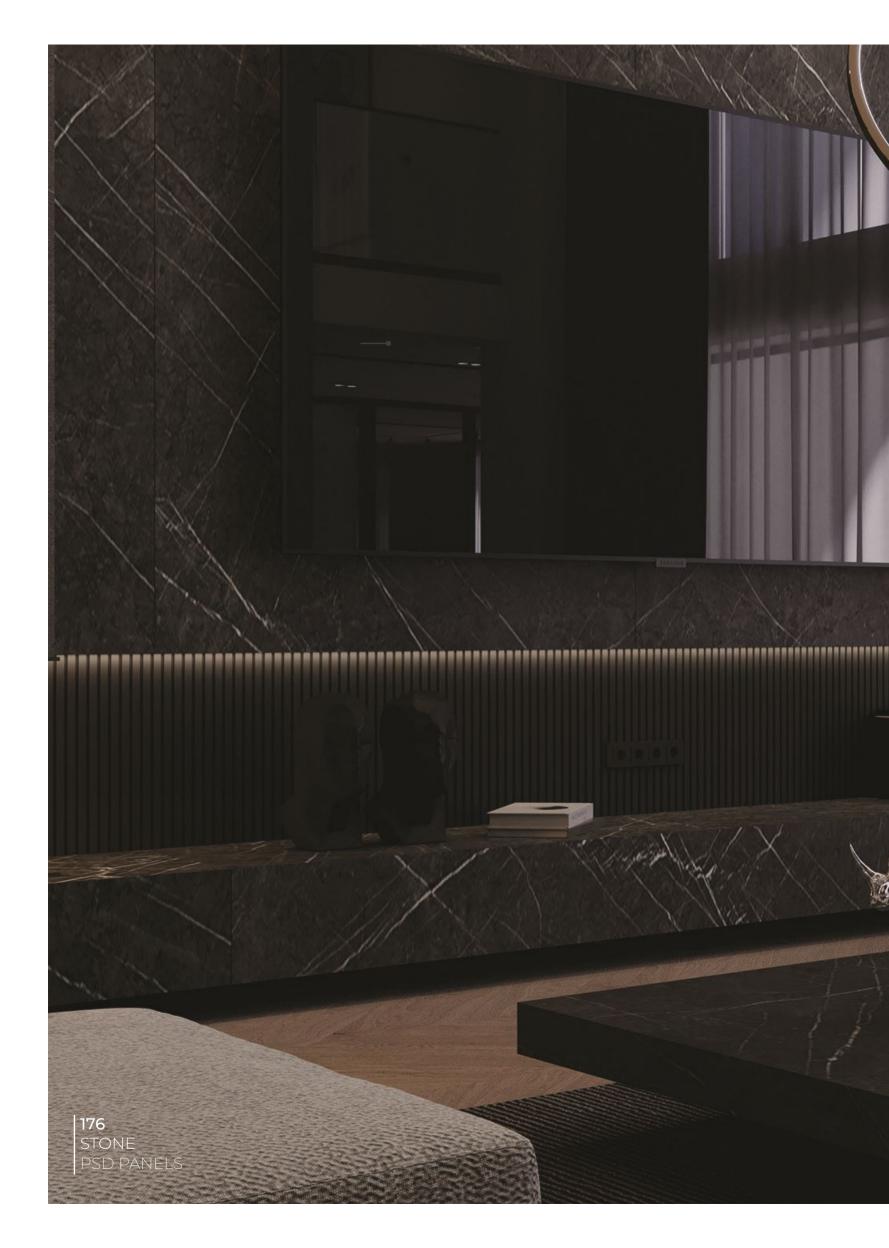

# PSD PANELS

### PSD PANELS (PVC STONE DECORATION)

PSD (pvc stone decoration) panels are made of PVC and Stone Powder; coated with resistant UV in various and beautiful designs and colors in different dimensions and thicknesses.