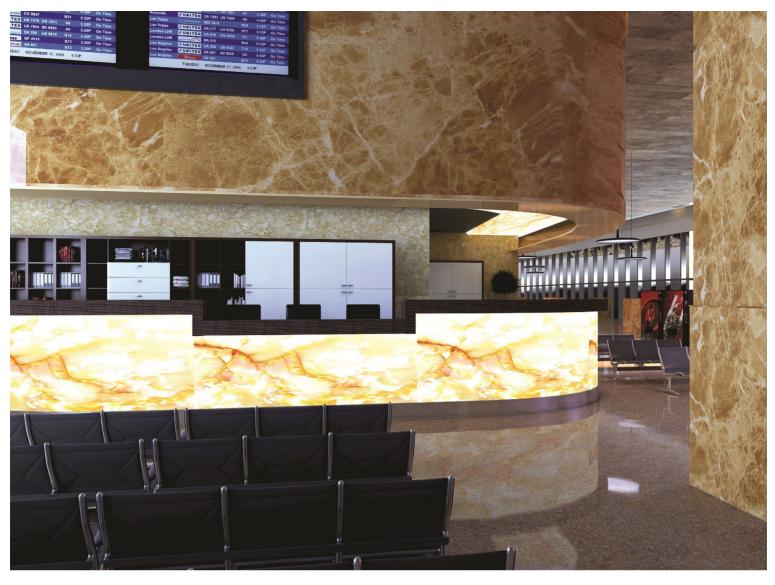

#### **Translucent PSD**

ANG industrial group has started to produce a new product of PSD with the ability of passing light and flexibility, which is known as translucent PSD.

#### پی اس دیهای نورگریز

گروه صنعتی ANG شروع به تولید محصول جدید از PSD ها با قابلیت عبور نور و انعطاف پذیری نموده است و به PSD نورگریز شناخته می شود.