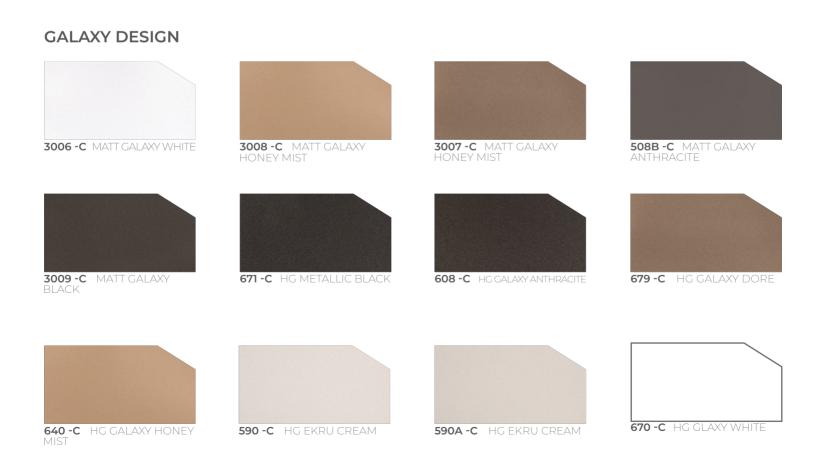

#### ANG COUNTERTOPS COLOR CODES

#### **SOLID DESIGN**

3103 GLOSSY LAKE WHITE

3103 MATT LAKE WHITE

4030 GALAXY BIANCO

1039 GLOSSY CANARY CREAM

1039 MATT CANARY CREAM

4409 GLOSSY DARK GRAY

4409 MATT DARK GRAY

**3190** GLOSSY BLACK

3190 MATT BLACK