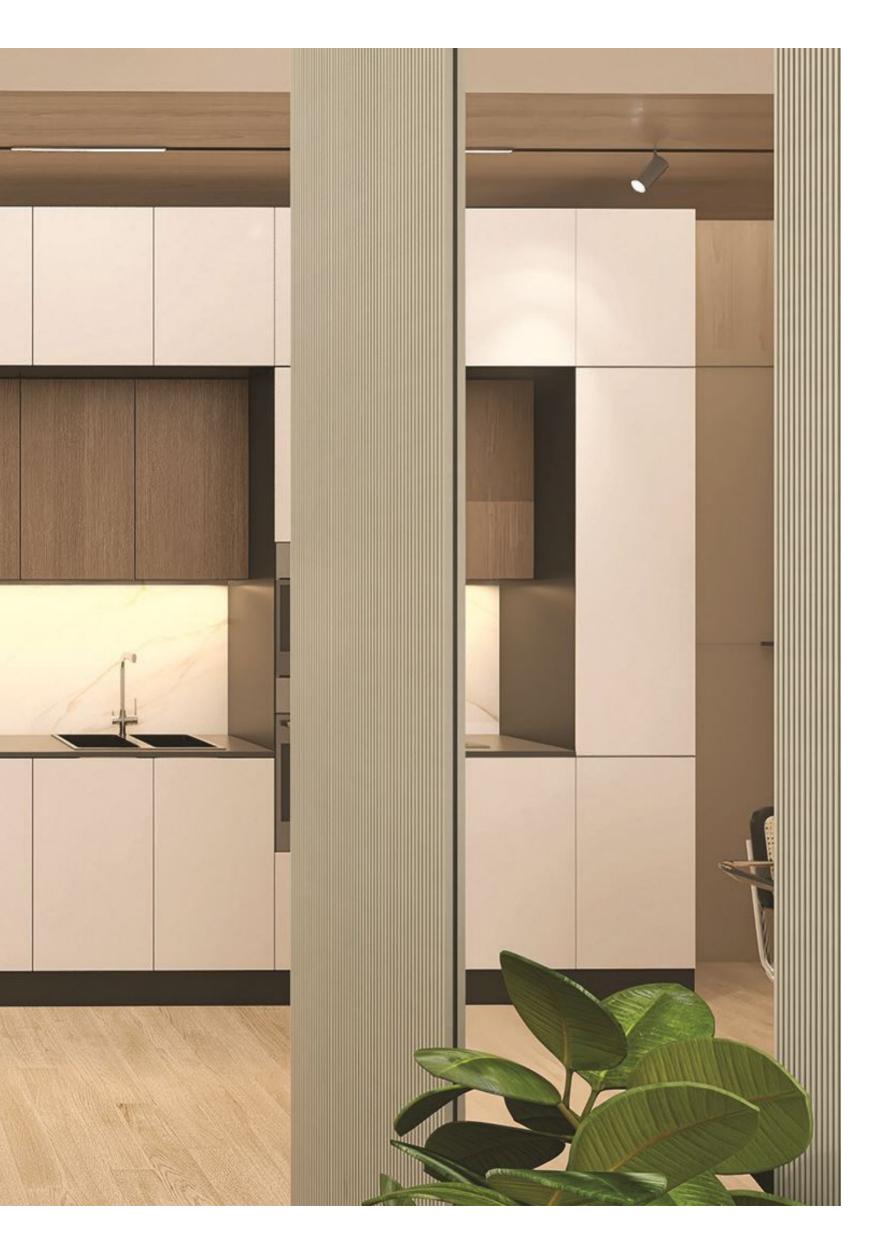

# **Matogloss MDF Panels**

Matoglass, a new innovation from ANG Industrial Group in the world of interior design! This unique product features an MDF core, with one side coated in a glossy and beautiful finish, and the other side coated in a super-matte finish.

# پنل های ام دی اف ماتوگلاس

ماتـوگلاس، نـوآوری جدیـد گـروه صنعتـی ANG در دنیـای طراحـی داخلی! ایـن محصـول منحصـر بـه فـرد دارای مغـز ام دی اف اسـت و بـا یـک طـرف روکـش فـوق بـراق و زیبـا و طـرف دیگـر دارای روکـش فـوق مـات اسـت.

# Beauty and ingenuity!

Where beauty and ingenuity come together. Matte glass panels add a unique touch to your home.

# زیبایی و ابتکار!

جایی که زیبایی و ابتکار به یکدیگر می پیوندند. پنل های ماتوگلاس جلوهی منحصر به فردی به خانه ی شما می بخشد.