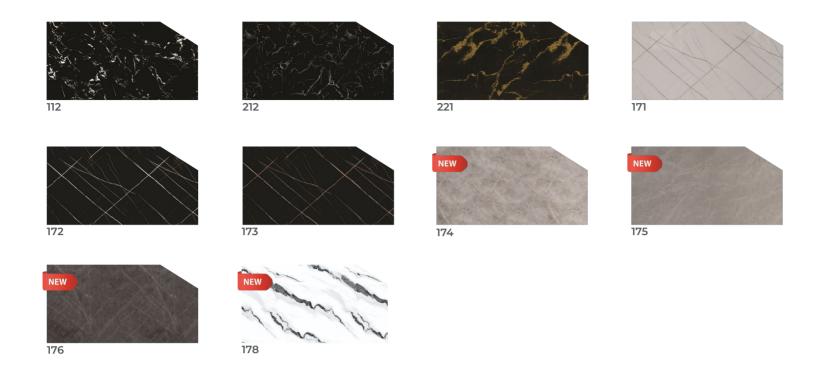

لجراثيم!

يوفر مقاومة عالية للخدوش والجروح بفضل كثافته المتجانسة وجودة السطح الفائقة.

إنه خيار رائع للحصول على تصميمات جذابة في أماكن المعيشة.



215 WHITE PSD PANEL



















#### **Translucent PSD**

ANG industrial group has started to produce a new product of PSD with the ability of passing light and flexibility, which is known as translucent PSD.

#### پی اس دیهای نورگریز

گروه صنعتی ANG شروع به تولید محصول جدید از PSD ها با قابلیت عبور نور و انعطاف پذیری نموده است و به PSD نورگریز شناخته می شود.

#### تطابق لوحات PSD

بدأت مجموعة ANG الصناعية في إنتاج منتج جديد من PSD مع القدرة على تمرير الضوء والمرونة وتم تسميته باسم PSD الممتصة للضوء.



#### **ANG PSD PANELS COLOR CODES**

#### **SOLID DESIGN**



















**STONE DESIGN** 











































#### **TEXTURED DESIGN**



#### WOOD DESIGN





#### **PSD BOOKMATCHED PANELS**

Matching two or more PSD Panels together symmetrically is referred to BOOKMATCH panels. When the slabs of PSD BOOKMATCHES come together, they look like an open book and display a mirror image of each other.

#### پنل های بوک مچ پی اس دی

جفت کـردن دو یـا چنـد پـی اس دی بـه طـور قرینـه در کنار هـم را در اصطلاح بـوک مـچ گوینـد. هنگامـی کـه اسـلب های بـوک مـچ شـده کناریکدیگـر قـرار می گیرنـد، ماننـد یـک کتـاب بـاز بنظـر می رسـند و یـک تصویر آینـه ای از یکدیگـر بـه نمایـش می گذارنـد.

#### تطابق لوحات PSD

يُطلق على اقتران اثنين أو أكثر من PSD بشكل متماثل بجانب بعضهما البعض BOOKMATCHED. عندما يتم وضع الألواح المكسورة بجانب بعضها البعض، فإنها تبدو مثل كتاب وتظهر صورة لبعضها البعض.





# ANG PSD BOOKMATCHED PAN