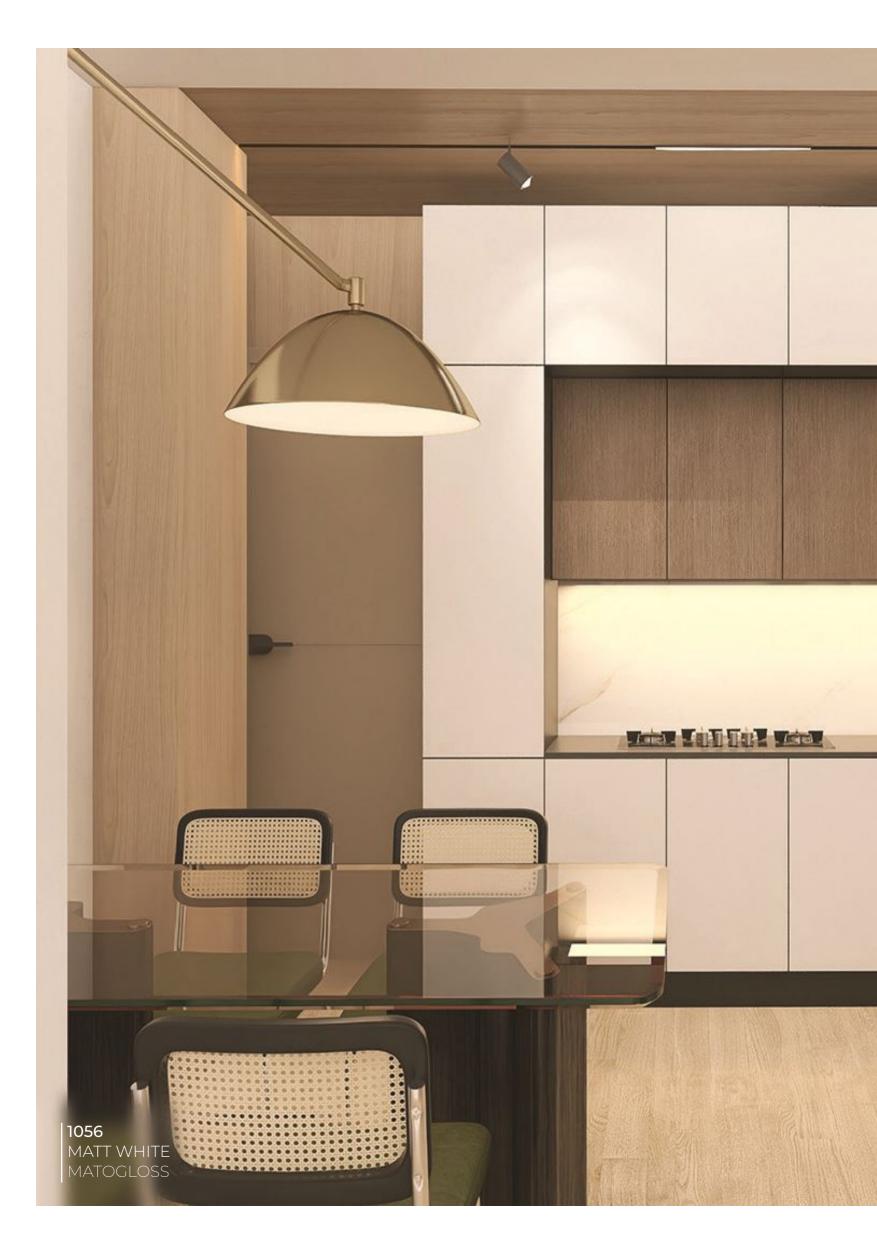

# **Matogloss MDF Panels**

Matoglass, a new innovation from ANG Industrial Group in the world of interior design! This unique product features an MDF core, with one side coated in a glossy and beautiful finish, and the other side coated in a super-matte finish.

# پنل های ام دی اف ماتوگلاس

ماتـوگلاس، نـوآوری جدیـد گـروه صنعتـی ANG در دنیـای طراحـی داخلی! ایـن محصـول منحصـر بـه فـرد دارای مغـز ام دی اف اسـت و بـا یـک طـرف روکـش فـوق بـراق و زیبـا و طـرف دیگـر دارای روکـش فـوق مـات اسـت.

# Beauty and ingenuity!

Where beauty and ingenuity come together. Matte glass panels add a unique touch to your home.

# زیبایی و ابتکار!

جایی که زیبایی و ابتکار به یکدیگر می پیوندند. پنل های ماتوگلاس جلوهی منحصر به فردی به خانه ی شما می بخشد.