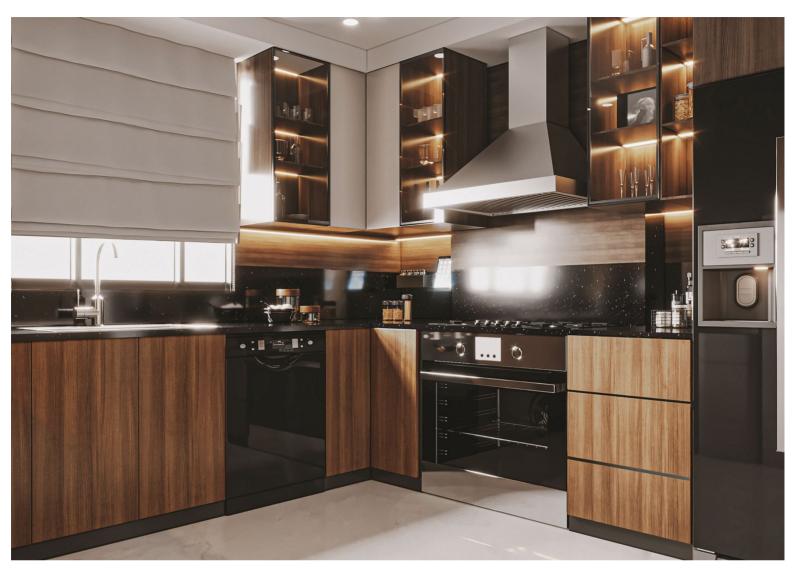

#### Beautiful Design for a Beautiful Life...

Secrecy of beautiful life is hidden in a comfortable kitchen. ANG countertops have brought nature and comfort to your kitchen and have provided an ideal and warm atmosphere.

#### طرح های زیبا برای یک زندگی زیبا

راز یک زندگی زیبا در یک آشپزخانه زیبا نهفته است. صفحات کابینت ANG طبیعت و آرامش را به آشپزخانه های شما آورده و محیطی ایده آل و گرما بخش را برای شما فراهم می کنند.

#### تصاميم جميلة لحياة جميلة

يكمن سر الحياة الجميلة في غرفة جميلة. تضفي لوحات ANG الطبيعة والهدوء على غرفك وتوفر لك بيئة مثالية ودافئة.

Waterproof and Moisture Resistant

ضد آب و ضد رطوبت

مقاوم للماء و الرطوبة