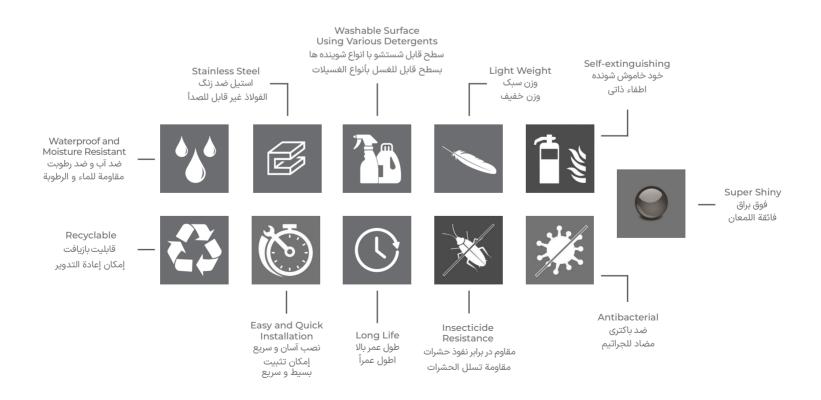

#### تصاميم جميلة لحياة جميلة

يكمن سر الحياة الجميلة في غرفة جميلة. تضفي لوحات ANG الطبيعة والهدوء على غرفك وتوفر لك بيئة مثالية ودافئة.

Waterproof and Moisture Resistant

ضد آب و ضد رطوبت

مقاوم للماء و الرطوبة

مقاوم للحرارة

Installation

نصب آسان و سریع

إمكان تثبيت

بسیط و سریع

مقاومة تسلل الحشرات

طول عمر بالا

اطول عمراً

Scratch Resistant

مقاوم در برابر خط و خش

مقاوم للخدوش

Sun Resistant

مقاوم در برابر

اشعه خورشيد

المقاوم لأشعة الشمس