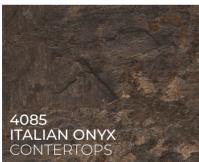

# COUNTERTOPS

#### **MDF COUNTERTOPS**

MDF Countertops are also made of raw MDF baseboard laminated by a layer of HPL.

#### صفحات كابينت با مغز MDF

صفحـات کابینـت MDF نیـز بـا استفاده از مغز ام دی اف خـام بـا لایـه ای از روکــش HPL تولیــد می شـوند.

#### صفائح الخزانة مع قلب MDF

أسـطح خزانــة MDF مصنوعــة باسـتخدام مكونــات MDF مـع طبقــة مــن قشــرة HPL .