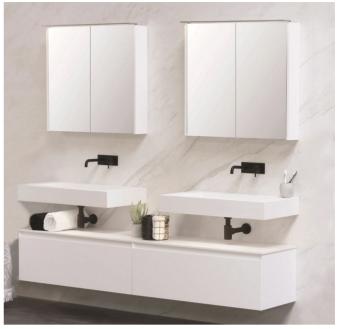

# COUNTERTOPS

#### **MDF COUNTERTOPS**

MDF Countertops are also made of raw MDF baseboard laminated by a layer of HPL.