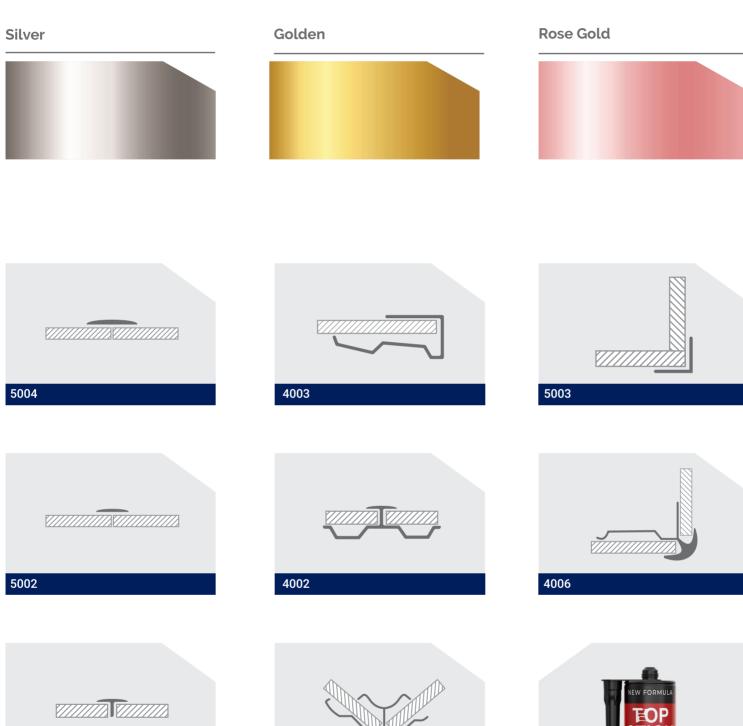

#### **ALUMINUM PROFILES**

Stainless aluminum profiles; used in three colors - silver, gold, rose gold - and different dimensions and shapes to cover the empty space between the panels.

#### پروفیل های آلومینیومی و فلزی

پروفیل های آلومینیومی ضد زنگ، در سه رنگ نقره ای، طلایی، رزگلد و ابعاد و ابعاد و اشکال متفاوت جهت پوشاندن فضای خالی بین پنل ها استفاده می شود.

#### قطاعات الألمنيوم والمعدن

لمحــات مــن الألومنيـوم غير القابـل للصـدأ. يسـتخدم في الألــوان (الفضي، الذهبــي، الذهبــي الــوردي) وبأبعــاد وأشــكال مختلفــة لتغطيــة الفـراغ بيــن الألـواح.

#### ANG METAL PROFILES FORMS CODES