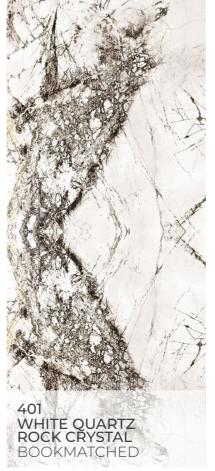

#### **PSD BOOKMATCHED PANELS**

Matching two or more PSD Panels together symmetrically is referred to BOOKMATCH panels. When the slabs of PSD BOOKMATCHES come together, they look like an open book and display a mirror image of each other.

#### پنل های بوک مچ پی اس دی

جفت کـردن دو یـا چنـد پـی اس دی بـه طـور قرینـه در کنار هـم را در اصطلاح بـوک مـچ گوینـد. هنگامـی کـه اسـلب های بـوک مـچ شـده کناریکدیگـر قـرار می گیرنـد، ماننـد یـک کتـاب بـاز بنظـر می رسـند و یـک تصویر آینـه ای از یکدیگـر بـه نمایـش می گذارنـد.

#### تطابق لوحات PSD

يُطلق على اقتران اثنين أو أكثر من PSD بشكل متماثل بجانب بعضهما البعض BOOKMATCHED. عندما يتم وضع الألواح المكسورة بجانب بعضها البعض، فإنها تبدو مثل كتاب وتظهر صورة لبعضها البعض.

# ANG PSD BOOKMATCHED PANELS COLOR CODES

Ruby

Golden Marble

411 White Garnet

Marble Selenite

GOLDEN ONYX PSD BOOKMATCHED PANELS