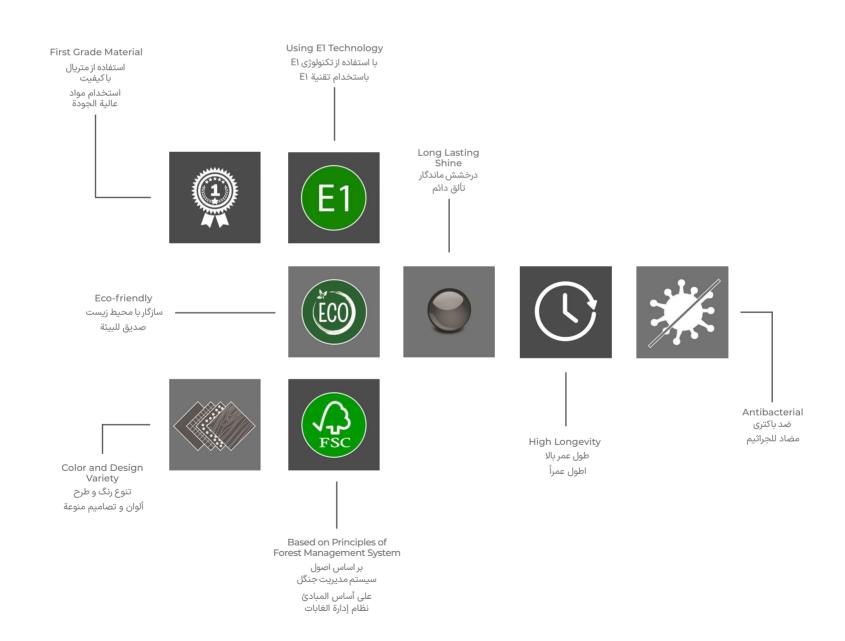

#### **Export of Products**

At present, ANG company, benefiting from experienced workers and experts and using modern European technical knowledge and machinery, as well as obtaining quality and management standards (ISO 9001:2015), (ISO 14001:2015) and (ISO (14001 2018):) is manufacturing products and expanding its share in regional and world markets. Relying on the high technical ability of its employees, this company has been able to gain a good share in the export of products to neighboring countries.

#### **Quality of Products**

Asia Negar Golsar Company, by establishing and operating specialized laboratories, a quality control unit for continuous control of its products and obtaining quality and management standards (ISO 9001:2015), (ISO 14001:2015) and (ISO 14001:2018) can compete with similar foreign produced and presented to the market products.

#### **Economic Justification**

Today, products made of MDF and PVC with various laminations are considered a suitable option for interior architects to create a luxurious and beautiful space in construction projects. These materials provide the possibility for designers to overcome construction and calculation limitations by spending the minimum cost and creating interior decoration by using materials that are compatible with nature and have various applications.