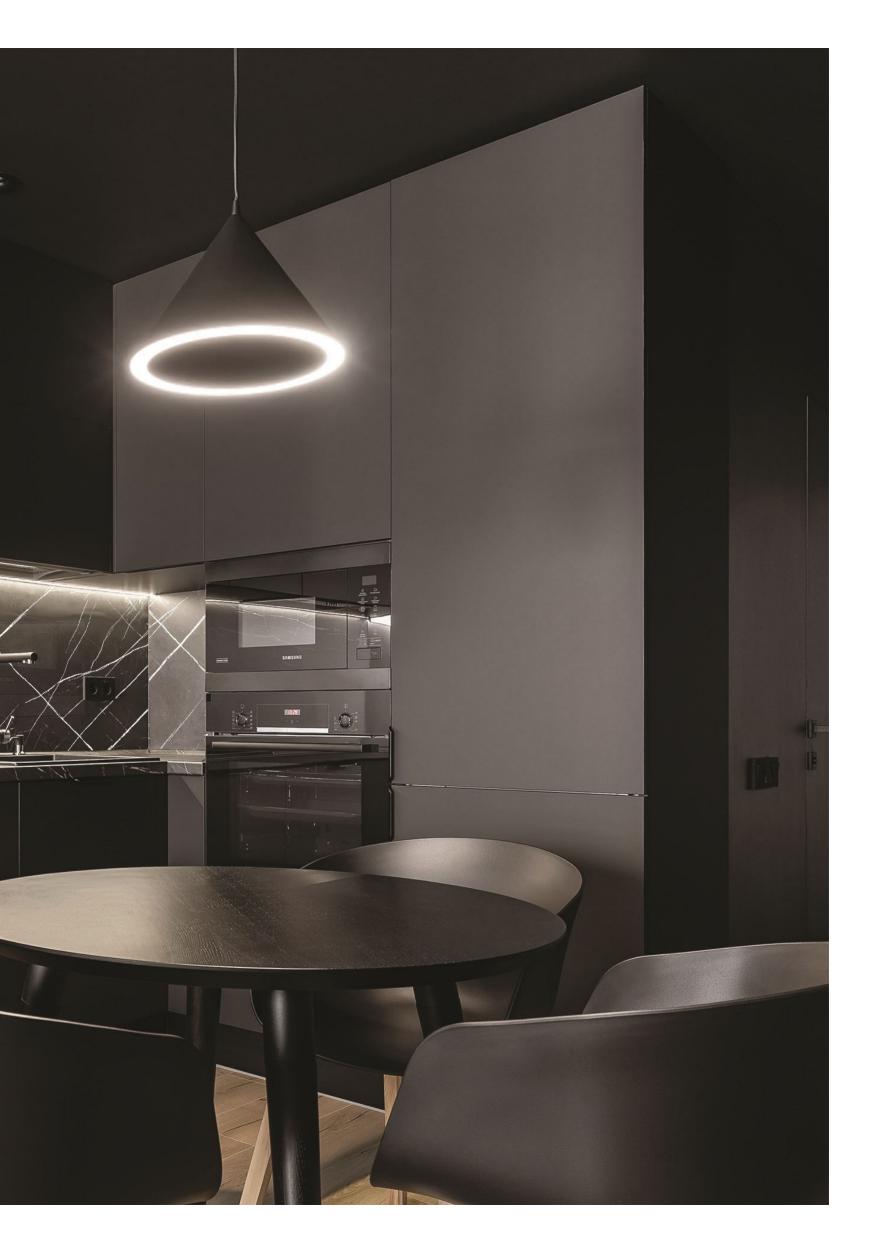

# PSD PANELS

### PSD PANELS (PVC STONE DECORATION)

PSD (pvc stone decoration) panels are made of PVC and Stone Powder; coated with resistant UV in various and beautiful designs and colors in different dimensions and thicknesses.