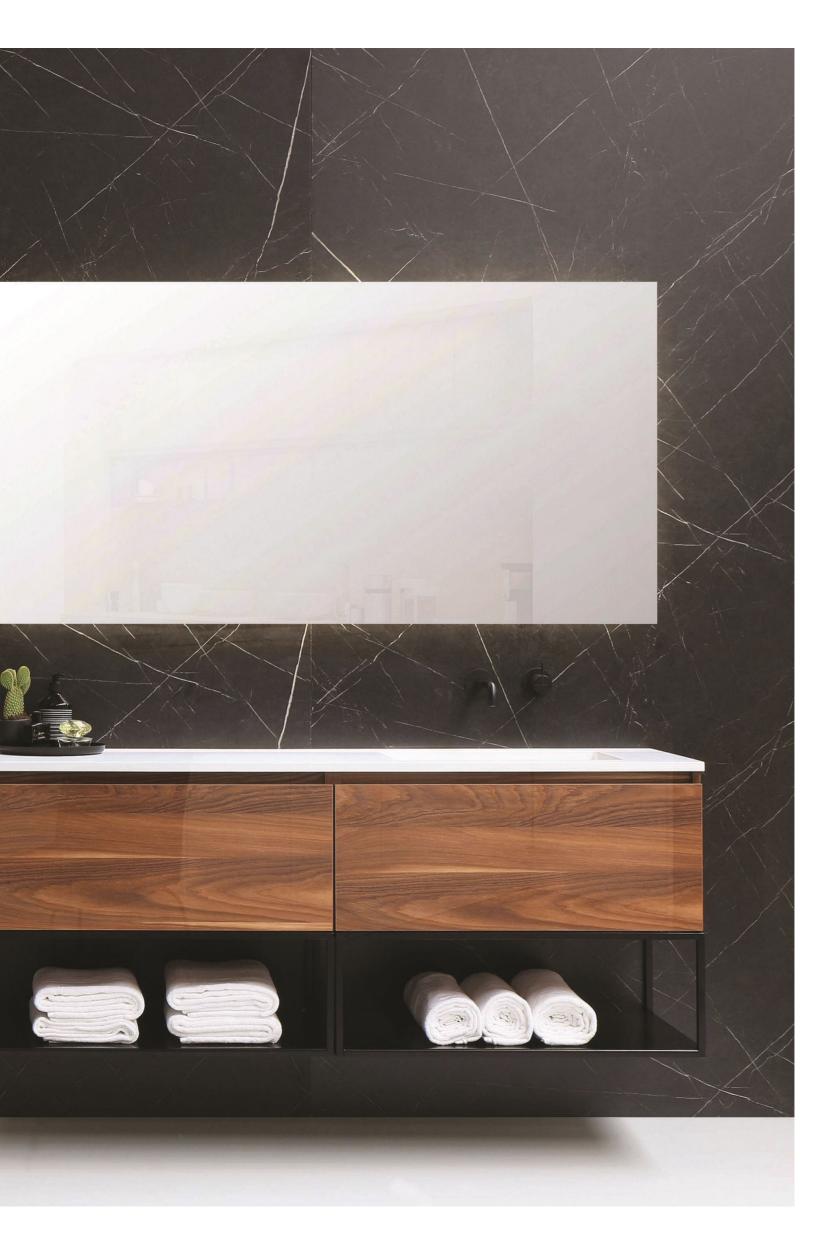

#### **MDF COUNTERTOPS**

MDF Countertops are also made of raw MDF baseboard laminated by a layer of HPL.

#### صفحات كابينت با مغز MDF

صفحـات کابینـت MDF نیـز بـا استفاده از مغز ام دی اف خـام بـا لایـه ای از روکــش HPL تولیــد می شـوند.

#### صفائح الخزانة مع قلب MDF

أسـطح خزانــة MDF مصنوعــة باسـتخدام مكونــات MDF مـع طبقــة مــن قشــرة HPL .

#### **PVC COUNTERTOPS**

Using the latest technology and advanced machinery, ANG Industrial Group is the manufacturer of waterproof countertops with PVC baseboard and HPL lamination which is abbreviated as ANG PRO; in different designs and colors.

#### صفحات كابينت با مغز PVC

گـروه صنعتــی ANG با بـه کارگیــری از تکنولــوژی روز دنیــا و ماشــین آلات پیشـرفته؛ تولیـد کننـده صفحـه کابینـت ضـد آب با مغـز فومیـزه و روکـش اچ پـی ال بــا نــام اختصــاری(ANG PRO)؛ در طـرح و رنگ هــای مختلــف می باشـد.

#### صفائح الخزانة مع قلب PVC

مجموعة ANGالصناعية باستخدام أحدث التقنيات والآلات المتقدمة ؛ مُصنع أسطح خزانــات مقاومــة للمـاء تحمــل اســمًا مختصــرًا (PRO)؛ مصنــوع مــن مــادة PVCالأساســية المطليــة بــ HPL؛ متوفــر بتصميمــات وألــوان مختلفــة.