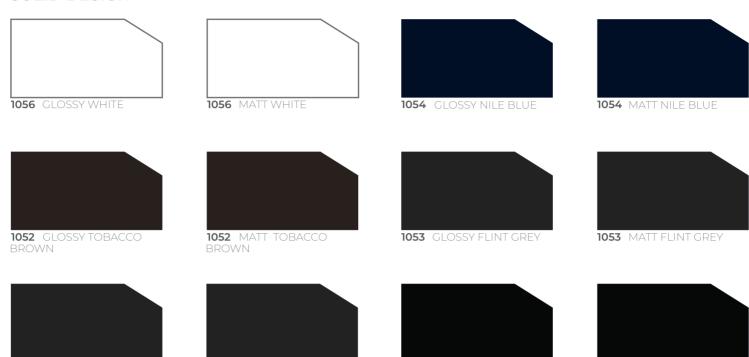

# **ANG MATOGLOSS PANELS COLOR CODES**

**1055** MATT ZEUS

## **SOLID DESIGN**

1055 GLOSSY ZEUS

1057 GLOSSY BLACK

1057 MATT BLACK