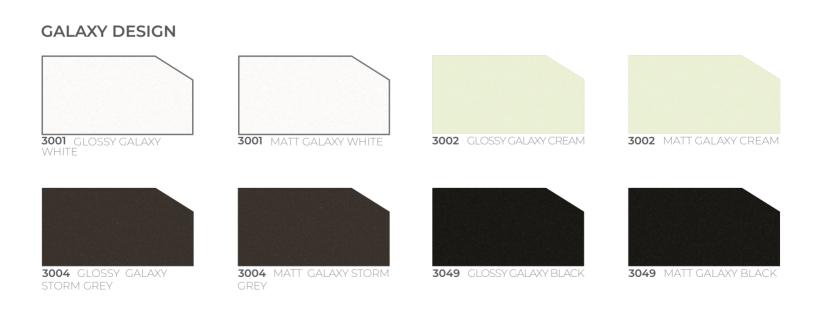

# **ANG LUX PANELS COLOR CODES**

## **METAL DESIGN**

3012 -C MATT SILVER

5002 -E HG MIRROR

6040 -D SILVER INOX

6060 -D HG GOLDEN INOX

#### **SOLID DESIGN**

616 -C SOFT TOUCH ICE

634 -A SOFT TOUCH WHITE

692 -A SUPER MATT SNOW WHITE

630 -A SOFT TOUCH CREAM

635 -A SUPER MATT GREY

732 -A SOFT TOUCH CAPPUCCINO

**626 -A** SOFT TOUCH STON

**636 -A** SOFT TOUCH STROM GREY

656 SOFT TOUCH DOLPHIN

730 -B SUPER MATT NAVY BLUE

**774 -B** SUPER MATT PERSIAN GREEN

**751 -B** SUPER MATT ARMY GREEN

738 -A SOFT TOUCH CLAY

733 -A SOFT TOUCH MOCCA

702 -B SUPER MATT BLACK

693 - A SUPER MATT CARBON

# **TEXTURED DESIGN**

542 -B HG SEDIR

627 -B HG MILANO WALNUT

641 -B HG CROCODILE

**7001 - D** EMBOSS CONCRETE BEIGE

**7002 - D** CONCRETE CONCRETE GREY

**7003 - D** EMBOSS CONCREDARK GREY