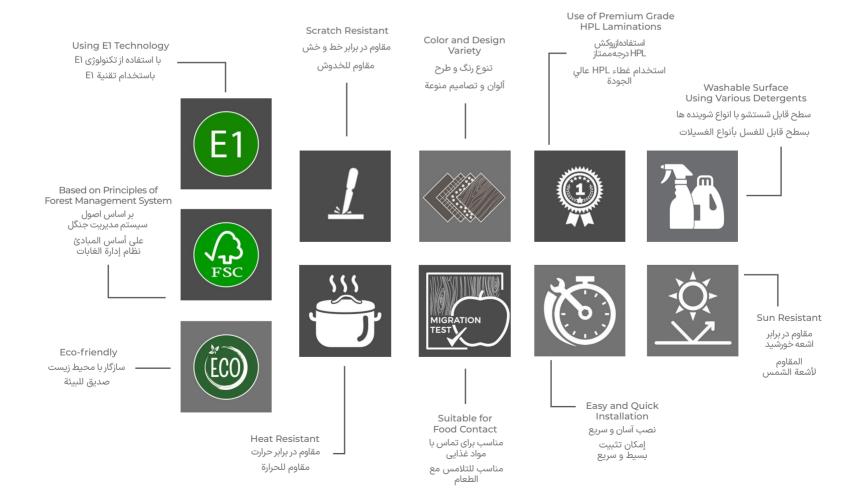

#### **Quality of Products**

Asia Negar Golsar Company, by establishing and operating specialized laboratories, a quality control unit for continuous control of its products and obtaining quality and management standards (ISO 9001:2015), (ISO 14001:2015) and (ISO 14001:2018) can compete with similar foreign produced and presented to the market products.

مقاومة تسلل الحشرات

طول عمر بالا

اطول عمراً

Scratch Resistant

مقاوم در برابر خط و خش

مقاوم للخدوش

Sun Resistant

مقاوم در برابر

اشعه خورشيد

المقاوم لأشعة الشمس

مقاوم للحرارة

Installation

نصب آسان و سریع

إمكان تثبيت

بسیط و سریع