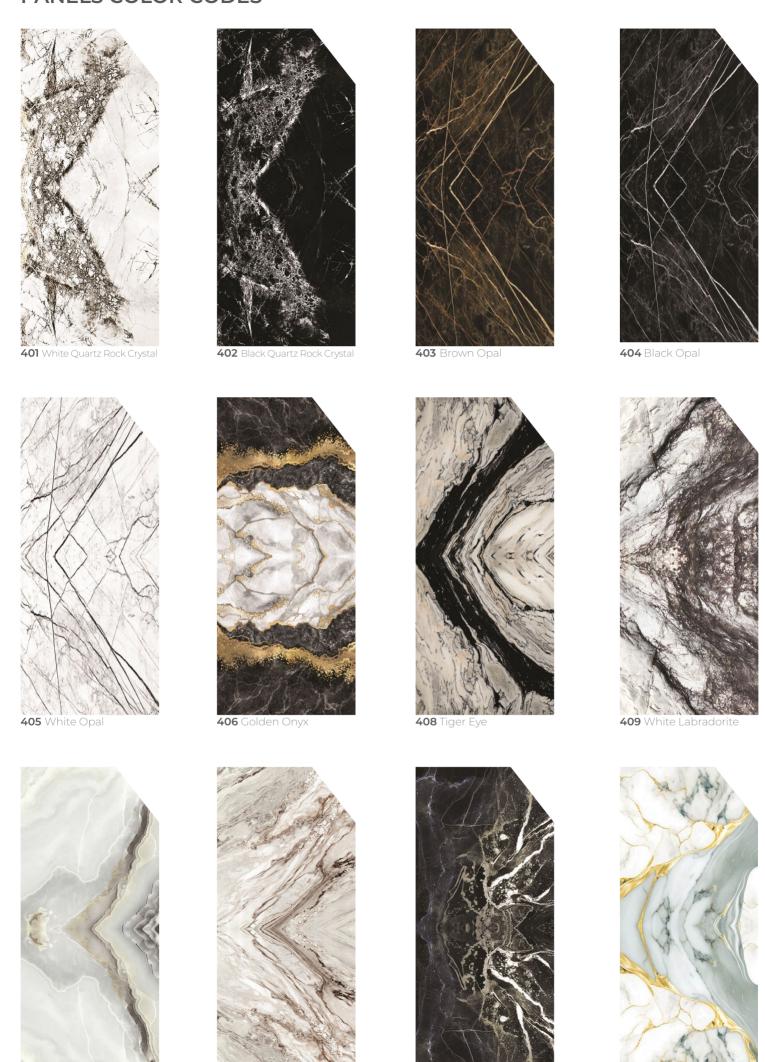

DESIGN**



#### WOOD DESIGN





#### **PSD BOOKMATCHED PANELS**

Matching two or more PSD Panels together symmetrically is referred to BOOKMATCH panels. When the slabs of PSD BOOKMATCHES come together, they look like an open book and display a mirror image of each other.

#### پنل های بوک مچ پی اس دی

جفت کـردن دو یـا چنـد پـی اس دی بـه طـور قرینـه در کنار هـم را در اصطلاح بـوک مـچ گوینـد. هنگامـی کـه اسـلب های بـوک مـچ شـده کناریکدیگـر قـرار می گیرنـد، ماننـد یـک کتـاب بـاز بنظـر می رسـند و یـک تصویر آینـه ای از یکدیگـر بـه نمایـش می گذارنـد.

#### تطابق لوحات PSD

يُطلق على اقتران اثنين أو أكثر من PSD بشكل متماثل بجانب بعضهما البعض BOOKMATCHED. عندما يتم وضع الألواح المكسورة بجانب بعضها البعض، فإنها تبدو مثل كتاب وتظهر صورة لبعضها البعض.





# ANG PSD BOOKMATCHED PANELS COLOR CODES



Ruby

Golden Marble

411 White Garnet

Marble Selenite



GOLDEN ONYX PSD BOOKMATCHED PANELS





# PVC PANELS







#### **PVC FOAM BOARDS**

PVC Foam Board is made of PVC, available in single\_layer and three\_layer.

#### پنلهای فومیزه پیویسی

پنل های فومیزه ساخته شده از پی وی سی، به صورت تک لایه و سه لایه در دسترس هستند.

#### ألواح مدخنة PVC

تتوفر الألواح المدخنة المصنوعة من PVC في طبقات فردية وثاثية.













# ALL - PURPOSE SOLUTION FOR UNIQUE DESIGN

PVC panels of ANG industrial group are offered in unique customized designs in addition to existing colors.

PVC panels are produced in four different levels, including single-layer, three-layer, laminated, and embossed PVC, which are designed for different needs.

#### راه حلی چند گانه برای طراحی منحصر به فرد

پنل های PVC گروه