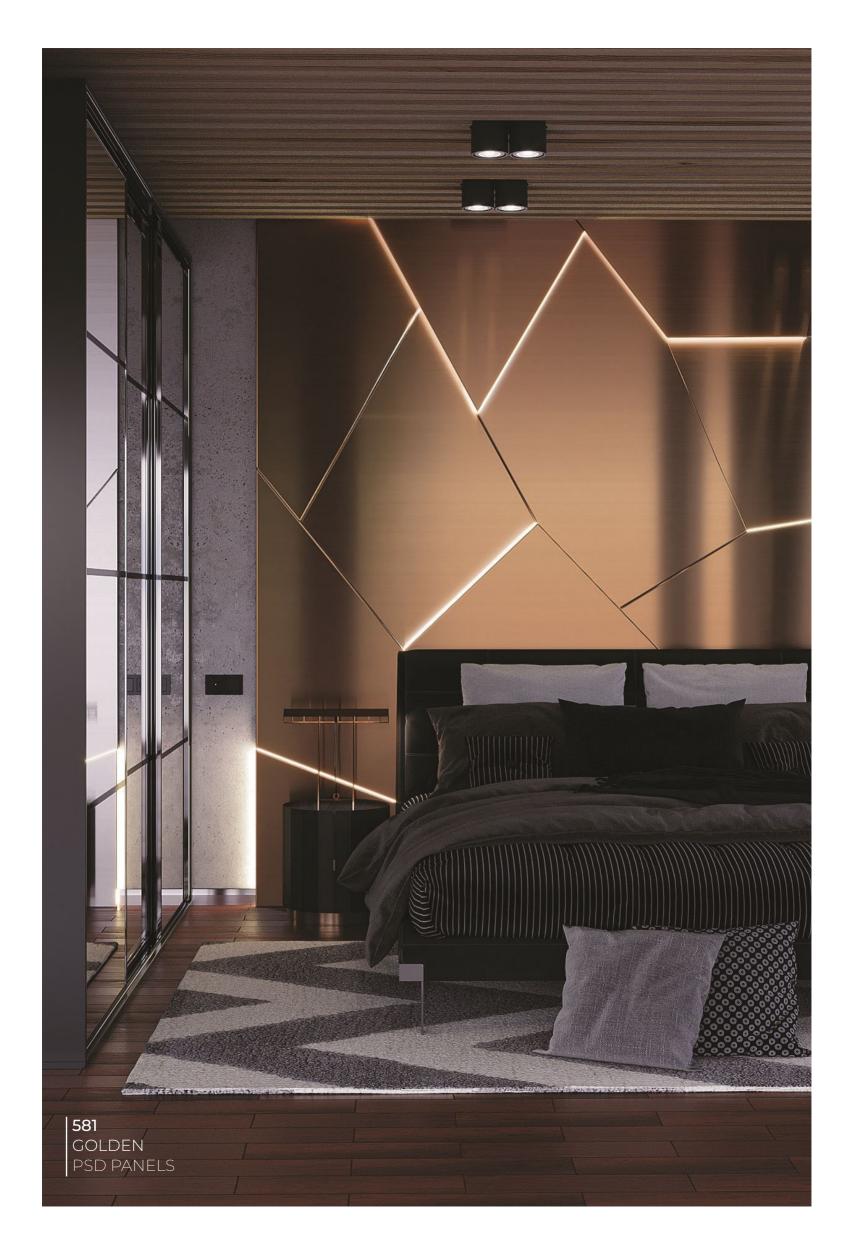

# PSD PANELS

### PSD PANELS (PVC STONE DECORATION)

PSD (pvc stone decoration) panels are made of PVC and Stone Powder; coated with resistant UV in various and beautiful designs and colors in different dimensions and thicknesses.

#### پنلهایپیاسدی(سنگمصنوعیدکوراسیون)

پنـل هـای پـی اس دی تولیـد شـده از پـی وی سـی و پـودر سـنگ؛ بـا روکـش یـووی مقـاوم در طـرح هـا و رنگ بندی هـای متنوع و زیبـا در ابعـاد و ضخامـت هـای متفـاوت مـی باشـد.

#### ألواح(PSDزخرفةالحجرالاصطناعي)

ألواح PSDمصنوعـة مـن PVC و مسـحوق الحجـر؛ مـع طـاء مقـاوم للأشـعة فـوق البنفسـجية بتصاميــم وألــوان مختلفــة وجميلــة بأبعــاد وســماكات مختلفــة.