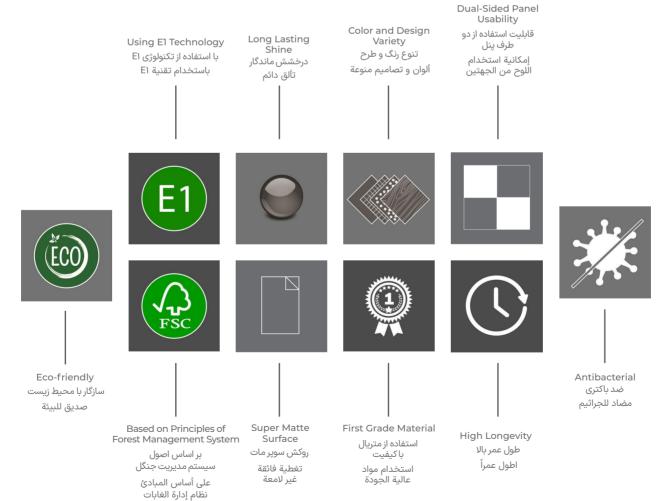

غوة PVC بطبقة واحدة رغوة PVC الثلاثية الطبقات غطاء الجدار من نوع PSD (حجر الزينة من نوع بىوى سى) المقاطع الجانبية من نوع PSD



# Mato Gloss

# MatoGloss Panels





# **Matogloss MDF Panels**

Matoglass, a new innovation from ANG Industrial Group in the world of interior design! This unique product features an MDF core, with one side coated in a glossy and beautiful finish, and the other side coated in a super-matte finish.

# پنل های ام دی اف ماتوگلاس

ماتـوگلاس، نـوآوری جدیـد گـروه صنعتـی ANG در دنیـای طراحـی داخلی! ایـن محصـول منحصـر بـه فـرد دارای مغـز ام دی اف اسـت و بـا یـک طـرف روکـش فـوق بـراق و زیبـا و طـرف دیگـر دارای روکـش فـوق مـات اسـت.

# ألواح MDF ماتوجلاس

تنتـج المجموعـة ANG الصناعيـة ألـواح MDF هايغـلاس بتصاميـم وألـوان مختلفـة وجميلـة ولامعـة بأبعـاد وسـماكات مختلفـة.











# Beauty and ingenuity!

Where beauty and ingenuity come together. Matte glass panels add a unique touch to your home.

# زیبایی و ابتکار!

جایی که زیبایی و ابتکار به یکدیگر می پیوندند. پنل های ماتوگلاس جلوهی منحصر به فردی به خانه ی شما می بخشد.

# الجمال والابتكار!

المكان الذي تتلاقى فيه الجمال والابتكار. تمنح لوحات الماتوجلاس لمسة فريدة لمنزلك.















# **ANG MATOGLOSS PANELS COLOR CODES**

**1055** MATT ZEUS

## **SOLID DESIGN**

1055 GLOSSY ZEUS



1057 GLOSSY BLACK

1057 MATT BLACK



#### **WOOD DESIGN**



**2403** GLOSSY ATLANTA OAK



2403 MATT ATLANTA OAK



**2405** GLOSSY LIGHT WOODLAND OAK



**2405** MATT LIGHT WOODLAND OAK



**2404** GLOSSY DARK WOODLAND OAK



2404 MATT DARK WOODLAND OAK



**2411** GLOSSY LIGHT PERLA ELM



2411 MATT LIGHT PERLA ELM