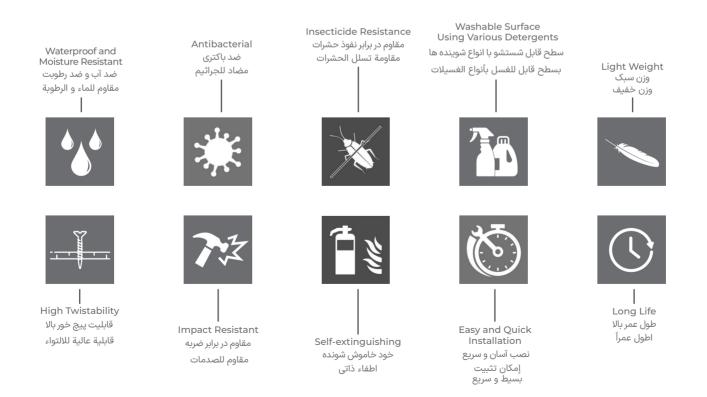

#### تصاميم جميلة لحياة جميلة

يكمن سر الحياة الجميلة في غرفة جميلة. تضفي لوحات ANG الطبيعة والهدوء على غرفك وتوفر لك بيئة مثالية ودافئة.

Waterproof and Moisture Resistant

ضد آب و ضد رطوبت

مقاوم للماء و الرطوبة

مقاوم للحرارة

Installation

نصب آسان و سریع

إمكان تثبيت

بسیط و سریع

مقاومة تسلل الحشرات

طول عمر بالا

اطول عمراً

Scratch Resistant

مقاوم در برابر خط و خش

مقاوم للخدوش

Sun Resistant

مقاوم در برابر

اشعه خورشيد

المقاوم لأشعة الشمس