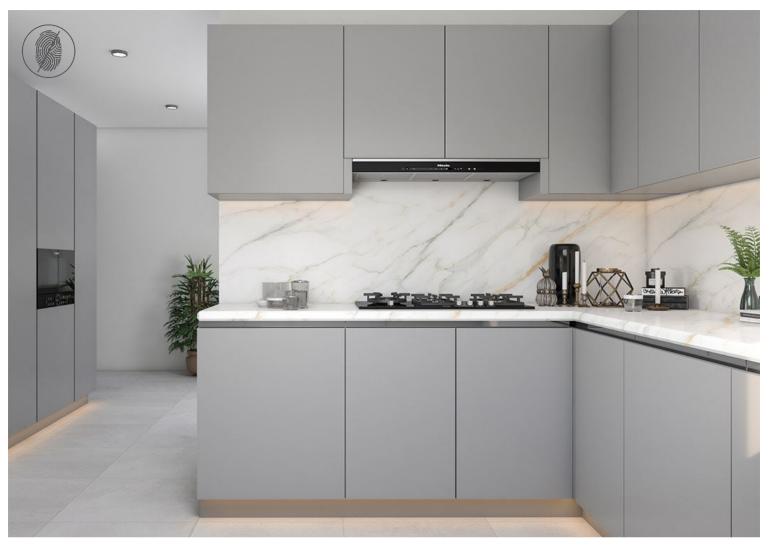

#### **MDF COUNTERTOPS**

MDF Countertops are also made of raw MDF baseboard laminated by a layer of HPL.

#### صفحات كابينت با مغز MDF

صفحـات کابینـت MDF نیـز بـا استفاده از مغز ام دی اف خـام بـا لایـه ای از روکــش HPL تولیــد می شـوند.

#### صفائح الخزانة مع قلب MDF

أسـطح خزانــة MDF مصنوعــة باسـتخدام مكونــات MDF مـع طبقــة مــن قشــرة HPL .

#### Beautiful Design for a Beautiful Life...

Secrecy of beautiful life is hidden in a comfortable kitchen. ANG countertops have brought nature and comfort to your kitchen and have provided an ideal and warm atmosphere.

#### طرح های زیبا برای یک زندگی زیبا

راز یک زندگی زیبا در یک آشپزخانه زیبا نهفته است. صفحات کابینت ANG طبیعت و آرامش را به آشپزخانه های شما آورده و محیطی ایده آل و گرما بخش را برای شما فراهم می کنند.

#### تصاميم جميلة لحياة جميلة

يكمن سر الحياة الجميلة في غرفة جميلة. تضفي لوحات ANG الطبيعة والهدوء على غرفك وتوفر لك بيئة مثالية ودافئة.

Waterproof and Moisture Resistant

ضد آب و ضد رطوبت

مقاوم للماء و الرطوبة